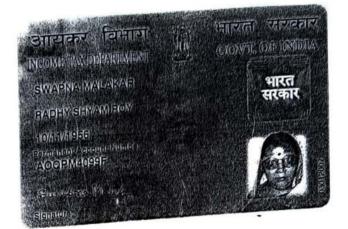

Glodt B. B. Miton Kol-29

2 A 4

Addl.District Sub- Registe Consistors Burn-Dum 24 Par A

2 0 APR 2018

KNOW ALL MEN BY THESE PRESENTS, We (1) SMT. SWAPNA MALAKAR, having PAN – AOQPM4099F, wife of Sri Narayan Chandra Malakar, by occupation – Housewife and (2) SRI NARAYAN CHANDRA MALAKAR, having PAN – AOQPM4098E, son of Late Nibaran Chandra Malakar, by occupation - Business, both by faith - Hindu, by Nationality - Indian, both are residing at 4 No. Khalishakota Pally, P.O. Rajbari, P.S. Dum Dum, Kolkata – 700 081, Dist. North 24-Parganas are the absolute owners and possessors of the Property which is morefully mentioned in the Schedule hereunder written.

| 1 | Name,Address,Photo,Finger p                                                                                                                                                                                                                                        | Photo                                         | Fringerprint      | Signature                                                                                        |
|---|--------------------------------------------------------------------------------------------------------------------------------------------------------------------------------------------------------------------------------------------------------------------|-----------------------------------------------|-------------------|--------------------------------------------------------------------------------------------------|
|   | Mrs SWAPNA MALAKAR<br>Wife of Mr Narayan<br>Chandra Malakar<br>Executed by: Self, Date of<br>Execution: 20/04/2018<br>, Admitted by: Self, Date of<br>Admission: 20/04/2018 ,Place                                                                                 |                                               |                   | 3 watna Mala Kars                                                                                |
|   | : Office                                                                                                                                                                                                                                                           | 20/04/2018                                    | LTI<br>20/04/2018 | 20/04/2018<br>strict:-North 24-Parganas, West Benga<br>ation: House wife, Citizen of: India, PAN |
|   | No.:: AOQPM4099F, Status                                                                                                                                                                                                                                           | :Individual, Exe<br>Admission: 20/0           | 04/2018 ,Place    | Date of Execution: 20/04/2018<br>: Office                                                        |
|   | No.:: AOQPM4099F, Status<br>, Admitted by: Self, Date of<br>Name                                                                                                                                                                                                   | :Individual, Exec<br>Admission: 20/0<br>Photo | Fringerprint      | : Office<br>Signature                                                                            |
|   | No.:: AOQPM4099F, Status<br>, Admitted by: Self, Date of<br>Name<br>Mr NARAYAN CHANDRA<br>MALAKAR<br>Son of Late Nibaran<br>Chandra Malakar<br>Executed by: Self, Date of<br>Execution: 20/04/2018                                                                 | Admission: 20/0<br>Photo                      | 04/2018 ,Place    | Signature<br>Nozayan Gran Medikaz,                                                               |
|   | No.:: AOQPM4099F, Status<br>, Admitted by: Self, Date of<br>Name<br>Mr NARAYAN CHANDRA<br>MALAKAR<br>Son of Late Nibaran<br>Chandra Malakar<br>Executed by: Self, Date of<br>Execution: 20/04/2018<br>, Admitted by: Self, Date of<br>Admission: 20/04/2018 ,Place | Admission: 20/0<br>Photo                      | Fringerprint      | Signature                                                                                        |