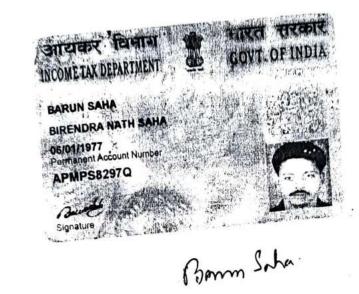

WHEREAS with a view to develop the said land by constructing of a building We have entered into a Development Agreement executed on 20/4/2018 with DREAM DEVELOPER, having PAN - AAOFD2731K, a Partnership Firm, having its Principal place of business at 40/1, Jessore Road, City Mall Market, Ground Floor, P. O. Rajbari, P. S. Airport, Kolkata - 700 081, Dist. North 24-Parganas, represented by its Partners viz. (1) SRI ASHIM MALAKAR, having PAN - ANEPM7282K, son of Late Suklal Malakar, by faith - Hindu, by Nationality - Indian, by Occupation - Business, residing at 21/2 No. Airport Gate, Motilal Colony, P. O. Rajbari, P.S. Dum Dum, Kolkata - 700 081, District North 24-Parganas and (2) SRI BARUN SAHA, having PAN - APMPS8297Q, son of Sri Birendra Nath Saha, by faith - Hindu, by Nationality - Indian, by Occupation - Business, residing at 10/6, Pulin Avenue, P. O. Rajbari, P. S. Dum Dum, Kolkata - 700 081, District North 24-Parganas, duly registered before the A.D.S.R. Cossipore Dum Dum and recorded in Book for the year 2018 under some terms and conditions 3472 No. 1, Being No. mentioned thereon and now We hereby appointed said DREAM DEVELOPER as our true and lawful Constituted Attorney in our names on our behalf to do execute and perform all acts, deeds and things as follows-

| Name                                                                                                                                                                | Photo                                                       | Finger Print                                                                 | Signature                                                                                         |
|---------------------------------------------------------------------------------------------------------------------------------------------------------------------|-------------------------------------------------------------|------------------------------------------------------------------------------|---------------------------------------------------------------------------------------------------|
| Ar ASHIM MALAKAR<br>Presentant )<br>Son of Late Suklal Malakar<br>Date of Execution -<br>0/04/2018, Admitted by:<br>Self, Date of Admission:<br>0/04/2018, Place of |                                                             |                                                                              | Komine The Ballaiz                                                                                |
| 20/04/2018, Place of                                                                                                                                                | Sec                                                         | (TESTS / D) RIVE / SEE                                                       |                                                                                                   |
| 20/04/2018, Place of<br>Admission of Execution: Office                                                                                                              | Apr 20 2018 12:02PM                                         | LTI<br>20/04/2018                                                            | 20/04/2018                                                                                        |
| 20/04/2018, Place of<br>Admission of Execution: Office                                                                                                              |                                                             | 20/04/2018                                                                   | m District:-North 24-Parganas, We                                                                 |
| 20/04/2018, Place of<br>Admission of Execution: Office<br>21/2 No. Airport Gate, Motilal C                                                                          | olony, P.O:- Rajt                                           | 20/04/2018<br>Dari, P.S:- Dum Du                                             | um, District:-North 24-Parganas, We<br>ation: Business, Citizen of: India, , F                    |
| 20/04/2018, Place of<br>Admission of Execution: Office<br>21/2 No. Airport Gate, Motilal C                                                                          | olony, P.O:- Rajt                                           | 20/04/2018<br>pari, P.S:- Dum Du<br>ste: Hindu, Occupa<br>epresentative of : | um, District:-North 24-Parganas, We<br>ation: Business, Citizen of: India, , F<br>DREAM DEVELOPER |
| 20/04/2018, Place of<br>Admission of Execution: Office                                                                                                              | olony, P.O:- Rajt                                           | 20/04/2018<br>Dari, P.S:- Dum Du                                             | um, District:-North 24-Parganas, We<br>ation: Business, Citizen of: India, , F                    |
| 20/04/2018, Place of<br>Admission of Execution: Office<br>2½ No. Airport Gate, Motilal C<br>Bengal, India, PIN - 700081, S<br>No.:: ANEPM7282K Status : R           | olony, P.O:- Rajb<br>Sex: Male, By Cas<br>Representative, R | 20/04/2018<br>pari, P.S:- Dum Du<br>ste: Hindu, Occupa<br>epresentative of : | um, District:-North 24-Parganas, We<br>ation: Business, Citizen of: India, , P<br>DREAM DEVELOPER |